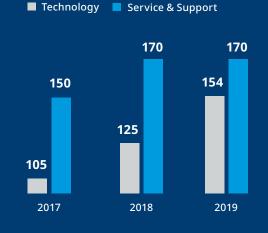

#### **Investing in You**

We use our strong balance sheet to benefit advisor growth. We invest hundreds of millions of dollars each year in key growth areas like Technology and Service, to ensure financial professionals thrive—now and in the future.

## \$154M Technology

Our technology road map includes digitizing the advisor practice to drive efficiency and meet the growing demand for personalized advice at scale.

## \$170M Service & Support

Nothing compares to the power of relationships. We're focused on attracting the right talent to provide you unmatched service and support.

(in millions)

Foundation